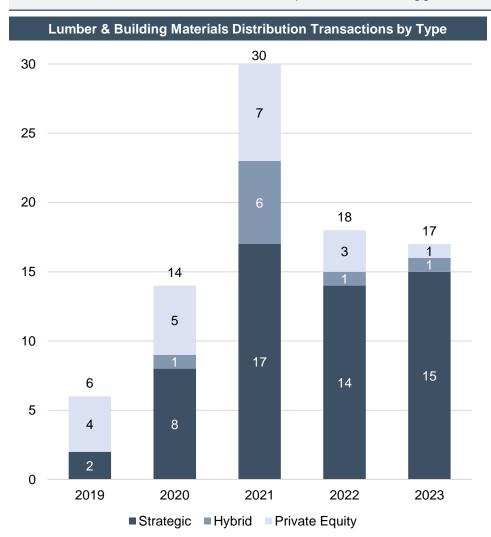

# **Transaction Activity**

Rapid consolidation began in recent years, driven by the emergence of select strategic buyers looking to expand customer penetration via aggressive acquisition strategies