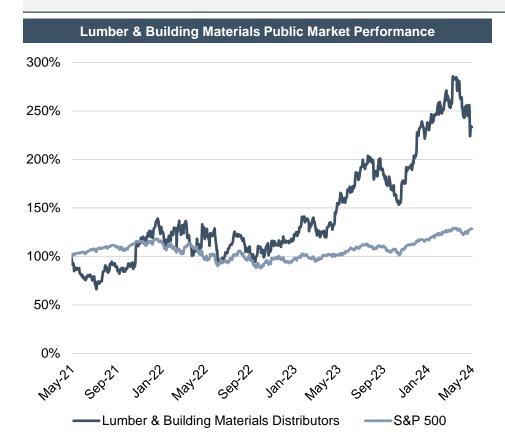

### **Public Market Trends**

Lumber and Building Material Distributors have recently increased focus on M&A strategies in pursuit of cost synergies to offset inflated costs of materials and construction