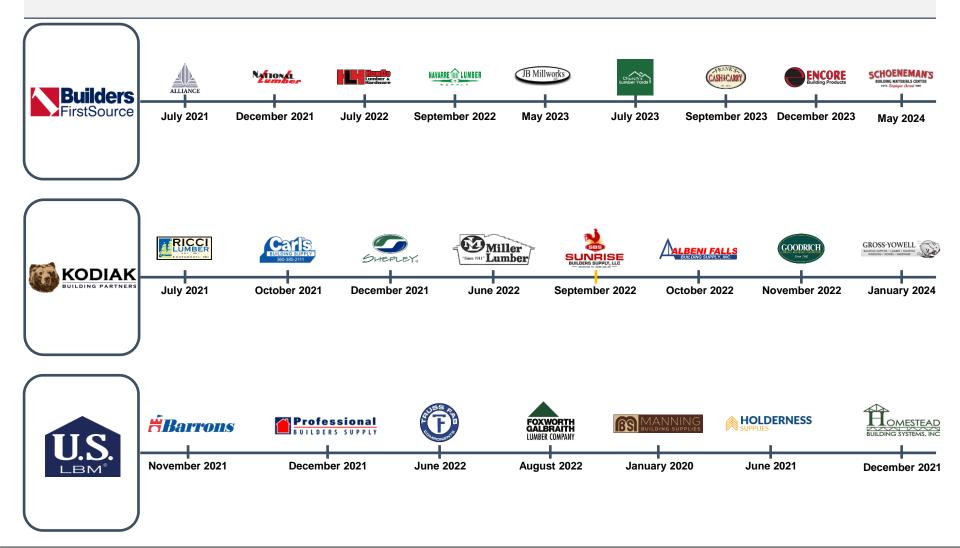

# **Active Consolidators**

The sector has multiple active platforms expanding through roll-up acquisitions