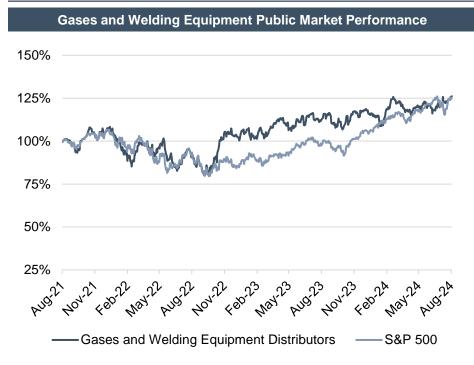

### **Public Market Trends**

Gases and welding equipment wholesalers remained stable despite fluctuating market conditions.

**Gases and Welding Equipment Distributors** 