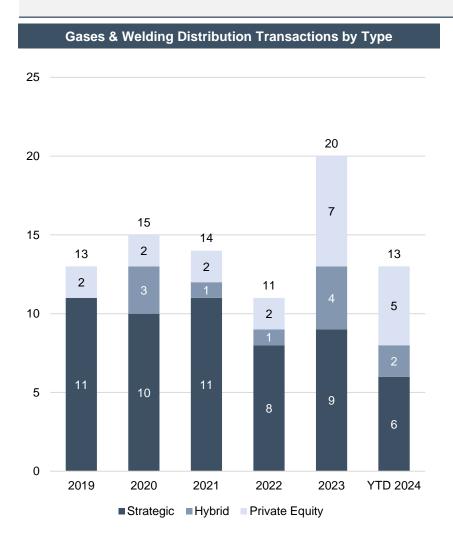

# **Transaction Activity**

Rapid consolidation began in recent years, driven by the emergence of private equity as well as key consolidator activity.

| Recent Gas & Welding Distribution Transactions |                               |        |
|------------------------------------------------|-------------------------------|--------|
| Seller                                         | Acquirer                      | Date   |
| WEIST                                          | nexAir                        | Jul-24 |
| G                                              | ANTIN INFRASTRUCTURE PARTNERS | Jul-24 |
| WGI WRIGHTINGTONS GAS INC.                     | SPICER<br>ADVANCED GAS        | Jun-24 |
| SPEED<br>Industrial Gas                        | <b>ANG</b>                    | Jun-24 |
| Green State<br>Scapety<br>was not make         | <b>Foxale</b>                 | Jun-24 |
| ISLAND<br>ENERGY                               | OZARCGAS                      | May-24 |
| EcoGreen                                       | HIGH<br>PRECISION<br>GAS      | May-24 |
| BeJ welding supply                             | BLUEHENGE<br>CAPITAL PARTNERS | Apr-24 |
| ADVANCED                                       | <b>MERITUS</b>                | Mar-24 |
| WELDING<br>SUPPLY                              | MERITUS                       | Feb-24 |
| ELDERS<br>AREHOUSE                             | MERITUS  GAS PARTNERS         | Feb-24 |
| HARRIS<br>PROPANE & SERVICES                   | THOMPSON                      | Jan-24 |
| PR®PANE:                                       | ( LETTERMEN'S                 | Jan-24 |
| CENTRAL PROPANE                                | <b>ENERGY</b>                 | Dec-23 |